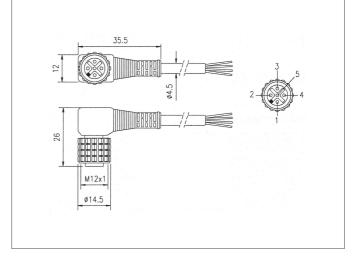

The set-up of the products have to be made by skilled staff, only Repair exclusively made by di-soric.

| TECHNICAL INFORMATION (typ.) | +20°C, 24V DC                     |
|------------------------------|-----------------------------------|
| Operating principle          | Connection cable                  |
| Size                         | M12 (thread)                      |
| Design                       | angled                            |
| Length                       | 10.000 mm                         |
| Characteristics              | metal coupling ring               |
| Protection class             | IP 67                             |
| For                          | SLB and emitter SLI               |
| Material                     | PVC (Cable)                       |
| Connection                   | Socket M12, 5-poled, flying leads |
|                              |                                   |