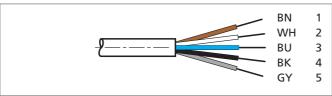

The set-up of the products have to be made by skilled staff, only Repair exclusively made by di-soric.

| TECHNICAL INFORMATION (typ.) | +20°C, 24V DC                     |
|------------------------------|-----------------------------------|
| Operating principle          | Connection cable                  |
| Size                         | M12 (thread)                      |
| Design                       | angled                            |
| Length                       | 10.000 mm                         |
| Characteristics              | metal coupling ring               |
| Protection class             | IP 67                             |
| For                          | SLB and emitter SLI               |
| Material                     | PVC (Cable)                       |
| Connection                   | Socket M12, 5-poled, flying leads |
|                              |                                   |